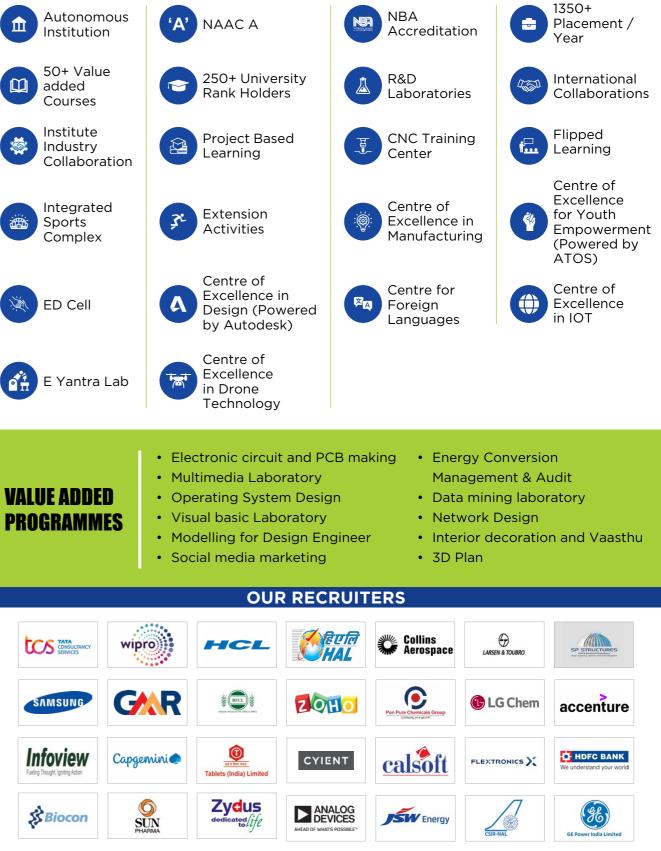

# **DHANALAKSHMI SRINIVASAN ENGINEERING COLLEGE**

(Autonomous) Perambalur

Approved by AICTE, New Delhi Affiliated to Anna university, Chennai Accredited by NBA for BME, ECE, EEE, AERO, CSE, MECH & IT Re-Accredited with 'A' grade by NAAC | Accredited by TCS

#### **UG PROGRAMMES**

- B.E., Aeronautical Engineering
- B.E., Biomedical Engineering
- B.E., Civil Engineering
- B.E., Computer Science & Engineering
- B.E., Electrical & Electronics Engineering
- B.E., Electronics & Communication Engineering
- B.E., Mechanical Engineering
- B.Tech., Artificial Intelligence & Data Science
- B.Tech., Computer Science & Engineering (Cyber Security)
- B.Tech., Food Technology
- B.Tech., Information Technology

#### **PG PROGRAMMES**

- M.E., CAD/CAM
- M.E., Computer Science & Engineering
- M.E., Communication systems
- M.E., Power Electronics & Drives
- M.B.A.
- M.C.A.

#### **KEY FEATURES**

| B making | Energy Conversion                          |  |
|----------|--------------------------------------------|--|
|          | Management & Audit                         |  |
| n        | <ul> <li>Data mining laboratory</li> </ul> |  |
|          | Network Design                             |  |
| gineer   | Interior decoration and Vaasthu            |  |